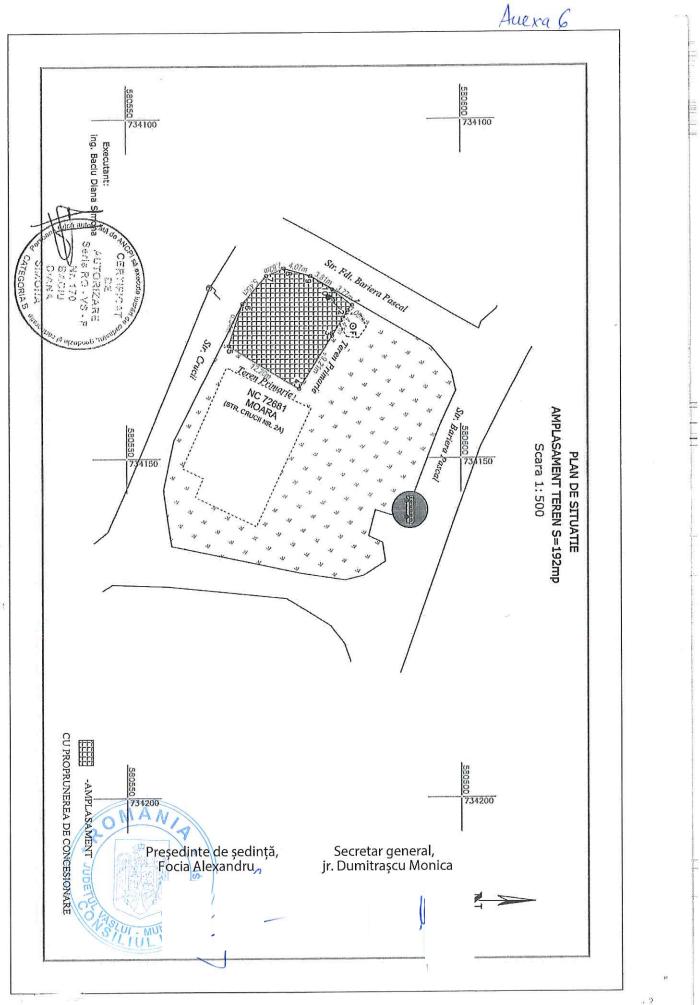

#### de nomenclatură stradală și adresă

Prin prezenta certificam faptul ca imobilul- teren, proprietatea U.A.T. Husi, in suprafata de 192 mp, situat pe str. Crucii, este inregistrat la adresa: Str. Crucii, nr. 2B.