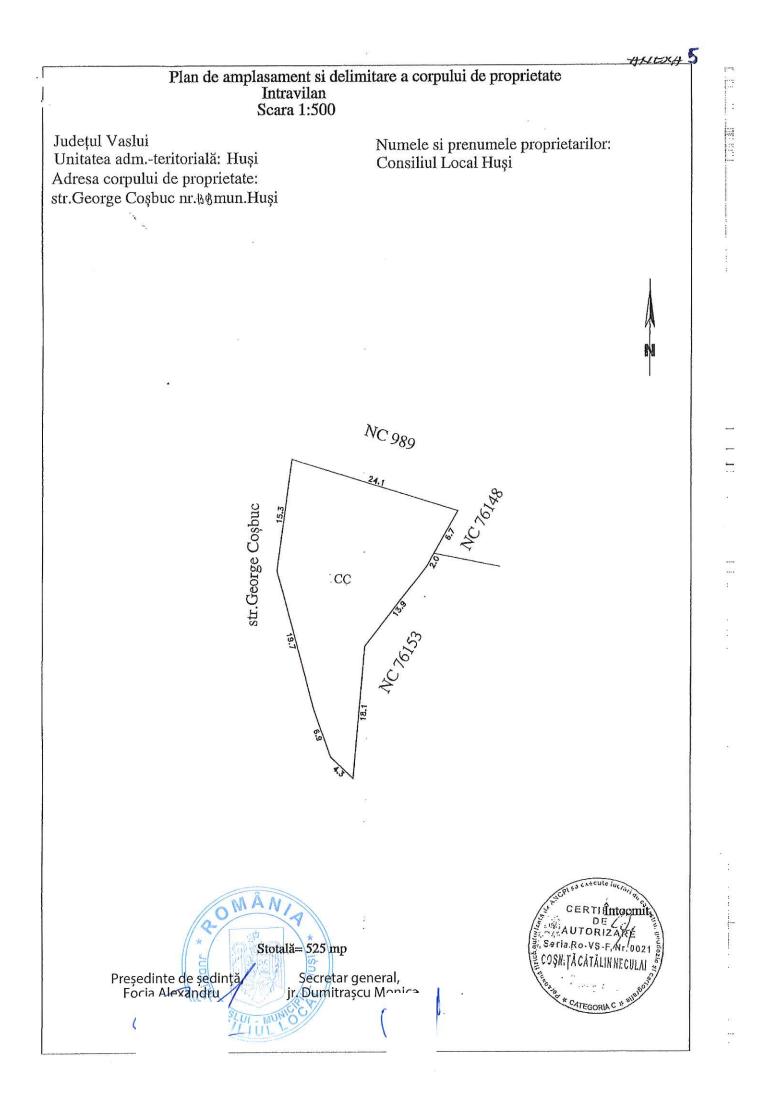

#### de nomenclatură stradală și adresă

Prin prezenta certificam faptul ca imobilul-teren, proprietatea U.A.T. Husi, in suprafata de 525 mp, situat pe str. George Cosbuc, este inregistrat la adresa: Str. George Cosbuc, nr. 13B.

1/3

|     |        |            |                                                           |      |        | Anexa 1             |
|-----|--------|------------|-----------------------------------------------------------|------|--------|---------------------|
|     |        |            | îmbrăcăminte pamant, suprafața teren = 525 mp, categoria  |      |        |                     |
|     |        |            | de folosința curți construcții                            |      |        |                     |
|     |        |            | Vecinătăți:                                               |      |        |                     |
| 407 | 1.6.1. | Teren      | N – U.A.T. Husi;                                          | 2023 | 65.625 |                     |
|     |        | intravilan | S – prop. privata;                                        |      |        |                     |
|     |        |            | V – prop. privata;                                        |      |        |                     |
|     |        |            | E – prop. privata                                         |      |        |                     |
|     |        |            | Str. Crucii, nr. 2B                                       |      |        | Plan de amplasament |
|     |        |            | îmbrăcăminte pamant, suprafața teren = 192 mp, categoria  |      |        | si delimitare       |
|     |        |            | de folosința curți construcții                            |      |        |                     |
|     |        |            | Vecinătăți:                                               |      |        |                     |
| 408 | 1.6.1. | Teren      | N –U.A.T. Husi;                                           | 2023 | 24.000 |                     |
|     |        | intravilan | S – U.A.T. Husi;                                          |      |        |                     |
|     |        |            | V –U.A.T. Husi;                                           |      |        |                     |
|     |        |            | E – U.A.T. Husi                                           |      |        |                     |
|     |        |            | Str. Scolii, nr. 14Z                                      |      |        | Plan de amplasament |
|     |        |            | îmbrăcăminte pamant, suprafața teren = 13,3 mp, categoria |      |        | si delimitare       |
|     |        |            | de folosința curți construcții                            |      |        |                     |
|     |        |            | Vecinătăți:                                               |      |        |                     |
| 409 | 1.6.1. | Teren      | N –U.A.T. Husi;                                           | 2023 | 3.192  |                     |
|     |        | untravilan | S – U.A.T. Husi;                                          |      | ·      |                     |
|     |        |            | V –U.A.T. Husi;                                           |      |        | -                   |
|     |        |            | E – U.A.T. Husi                                           |      |        |                     |
|     |        |            | Str. Episcop Grigorie Leu, nr. 48                         |      |        | Plan de amplasament |
|     |        |            | îmbrăcăminte pamant, suprafața teren = 76 mp, categoria   |      |        | si delimitare       |
|     |        |            | de folosința curți construcții                            |      |        | ,                   |
|     |        |            | Vecinătăți:                                               |      |        |                     |
| 410 | 1.6.1. | Teren      | N –prop. Privata NC80267;                                 | 2023 | 3.952  |                     |
|     |        | uttravilan | S – Sos. Husi-Poganesti;                                  |      |        |                     |
|     |        |            | Vstr. Episcop Grigorie Leu;                               |      |        |                     |
|     |        |            | <u>E – prop. Privata NC80267</u>                          |      |        |                     |