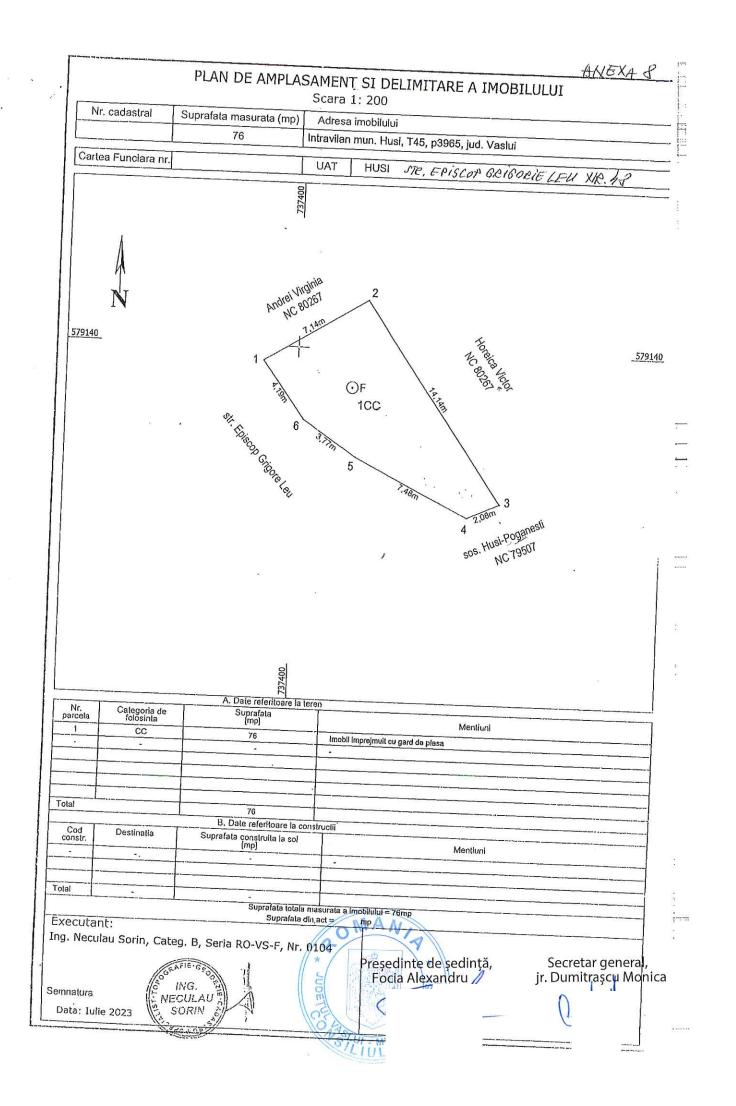

#### de nomenclatură stradală și adresă

Prin prezenta certificăm faptul că imobilul-teren în suprafață de 76 mp- proprietate a U.A.T. municipiul Huși, este înregistrat la adresa: str. Episcop Grigore Leu, nr. 48.

Menționăm că anterior imobilul-teren a fost înregistrat la adresa: mun.Huși, T45, p 3965.

\*MUNICIPIUL PRIMAR/ Ing. Ioan Ciupilan

| Numele și prenumele           | Funcția      | Data       | Semnätura |
|-------------------------------|--------------|------------|-----------|
| Avizat - ing. Ailenei Marius  | Arhitect şef | 04.10.2023 |           |
| Întocmit - ec. Zaharia Costel | Consilier    | 04.10.2023 | _1 -      |