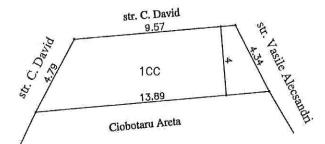

#### Plan de amplasament si delimitare a corpului de proprietate Intravilan Scara 1:200

Județul Vaslui Unitatea adm.-teritorială: Huși Adresa corpului de proprietate: str. Vasile Alecsandri nr.24 mun.Huși

OMÂN

Președinte de ședință Focia Alexandru

A-N

1

٩.

Numele si prenumele proprietarilor: Consiliul Local Huși

Secretar general, jr. Dumitrașcu Monica

Stotală= 47 mp