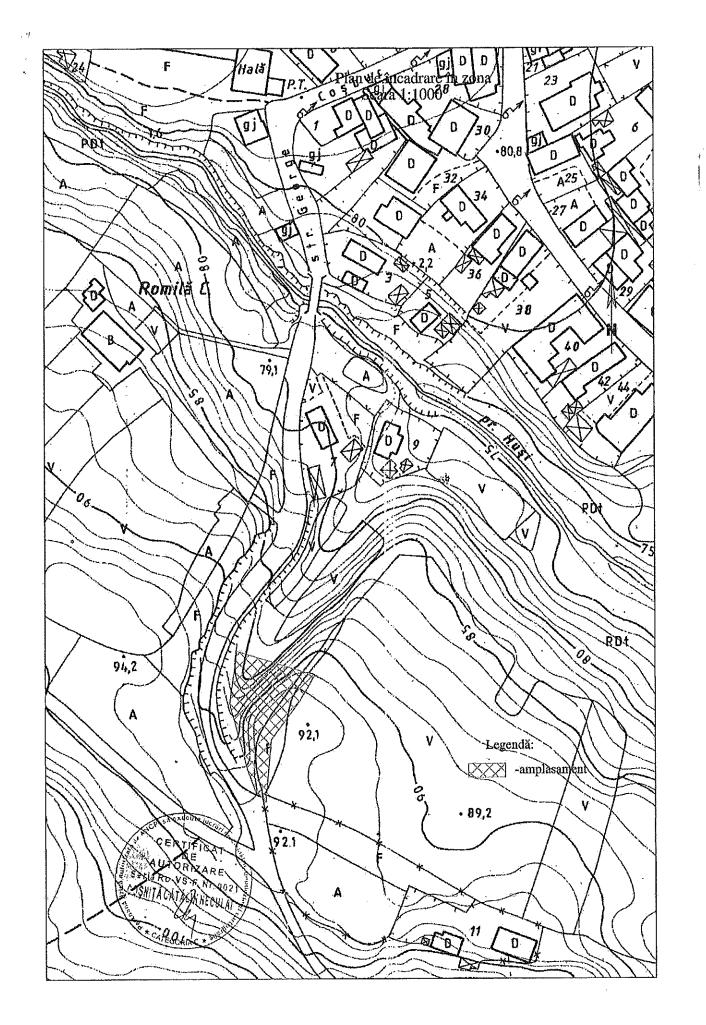

PLAN DE INCADRARE IN ZONA MUN. HUSI SC 1:5000

ROMANIA JUDETUL VASLUI PRIMARIA MUNICIPIUL HUȘI 735100 - Huşi, Județul Vaslui, str. 1 Decembrie, nr. 9 0235 - 480009 / fax 0235 - 480126, e-mail: domeniul \_ public @ primariahusi. ro Directia Urbanism Administrare si Dezvoltare Locala Compartimentul Administrarea Domeniului Public si Privat