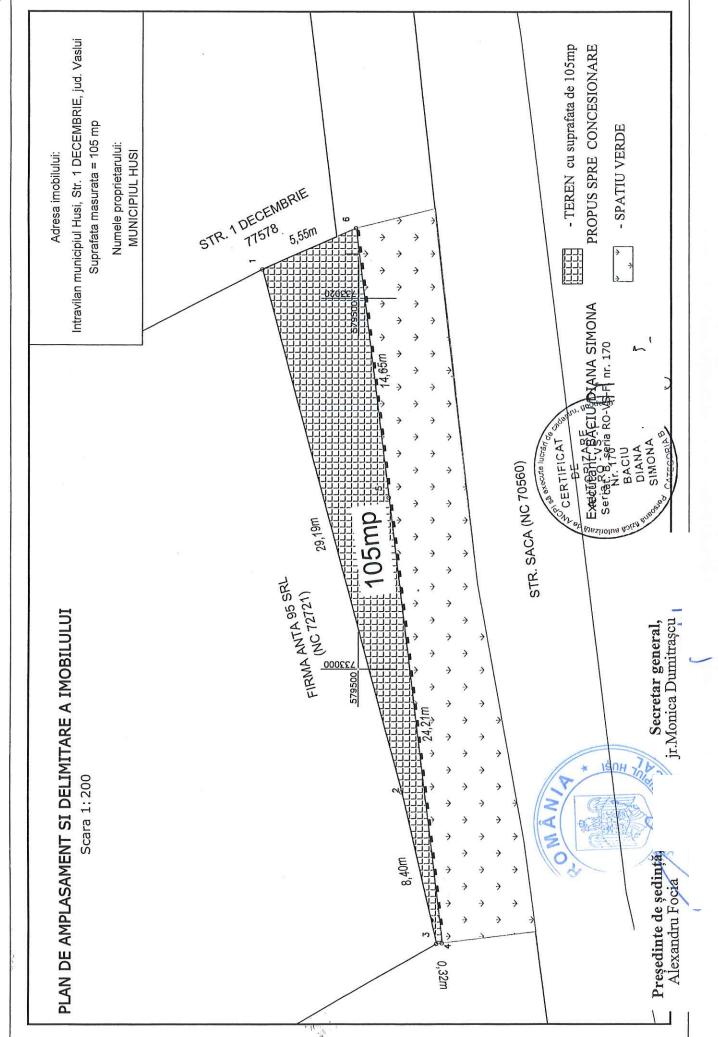

Lista bunurilor situate in intravilanul municipiului Huși care se declara ca bunuri de uz și de interes public local

Anexa 1

| Valoarea de Situația juridică<br>inventar actuală |                                       | Plan de amplasament<br>si delimitare                                                                                                                                                                                                                                                                                              |
|---------------------------------------------------|---------------------------------------|-----------------------------------------------------------------------------------------------------------------------------------------------------------------------------------------------------------------------------------------------------------------------------------------------------------------------------------|
| Valoarea de<br>inventar                           | (lei)                                 | 23.415                                                                                                                                                                                                                                                                                                                            |
| Anul Valoarea<br>dobândirii inventar              | sau după caz<br>dării în<br>folosintă | 2024                                                                                                                                                                                                                                                                                                                              |
| Elemente de identificare                          |                                       | <ul> <li>Str. 1 Decembrie, nr. 56A</li> <li>îmbrăcăminte pamant, suprafața teren =105 mp, categoria de folosința –curti-constructii</li> <li>Vecinătăți:</li> <li>N – Str. 1 Decembrie; S.C. Anta 95 SRL NC72721</li> <li>S – Spatiu Verde (Str. Saca)</li> <li>V –U.A.T. Husi;</li> <li>E – Str. 1 Decembrie NC 77578</li> </ul> |
| Denumire<br>a bunului                             |                                       | Teren<br>intravilan                                                                                                                                                                                                                                                                                                               |
| Codul<br>de clasifi care                          |                                       | 1.6.1.                                                                                                                                                                                                                                                                                                                            |
| Nr.                                               | crt.                                  | 428                                                                                                                                                                                                                                                                                                                               |